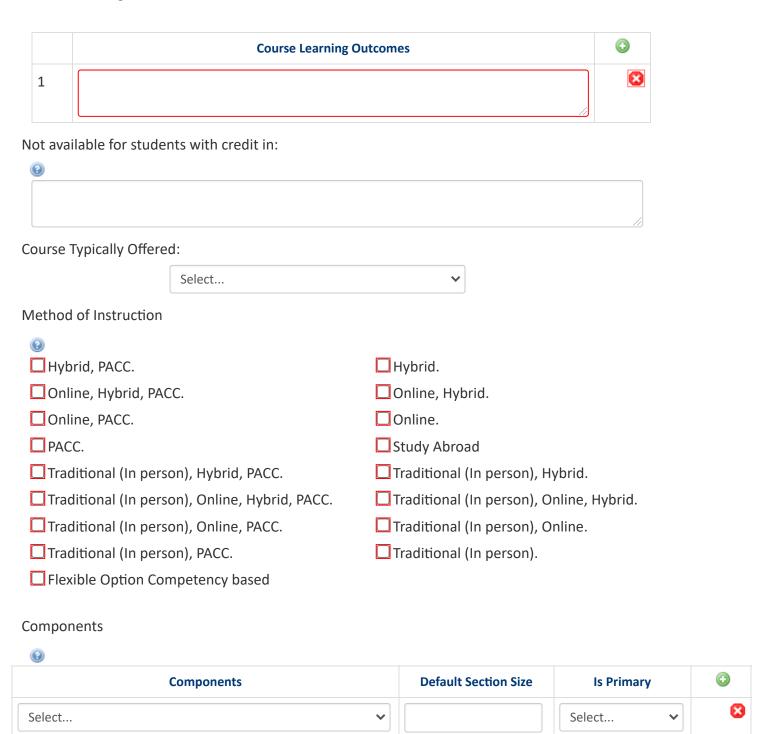

## **Course Learning Outcomes**

Does course count as a retake of a previous UWP course?

Was this course previously offered as a special topic?

| ○ Yes ○ No                                                                                                               |                |             |                       |  |           |  |  |  |
|--------------------------------------------------------------------------------------------------------------------------|----------------|-------------|-----------------------|--|-----------|--|--|--|
| Cross-listed Course Add                                                                                                  | es             |             |                       |  |           |  |  |  |
| Multi-career cross                                                                                                       | -listing:      |             |                       |  |           |  |  |  |
| •                                                                                                                        |                |             |                       |  |           |  |  |  |
| Code                                                                                                                     |                |             | Title                 |  | <b>()</b> |  |  |  |
| Is course repeatable for credit?  O Yes  No                                                                              |                |             |                       |  |           |  |  |  |
| General Education Course?                                                                                                |                |             |                       |  |           |  |  |  |
| ◯ Yes                                                                                                                    |                |             |                       |  |           |  |  |  |
| Diversity Course?                                                                                                        |                |             |                       |  |           |  |  |  |
| ·                                                                                                                        | Yes            | <b>○</b> No |                       |  |           |  |  |  |
| Community-Based                                                                                                          | l Learning Coι | ırse?       |                       |  |           |  |  |  |
|                                                                                                                          | Yes            | ○ No        |                       |  |           |  |  |  |
| Rationale for Approval                                                                                                   |                |             |                       |  |           |  |  |  |
| Justification                                                                                                            |                |             |                       |  |           |  |  |  |
|                                                                                                                          |                |             |                       |  |           |  |  |  |
| Does this course duplicate offerings in another program or is this course part of another program's degree requirements? |                |             |                       |  |           |  |  |  |
| ☐ Yes                                                                                                                    |                |             |                       |  |           |  |  |  |
| Attach course sylla                                                                                                      | abus 🔞         |             |                       |  |           |  |  |  |
|                                                                                                                          |                |             | Uploaded Files:       |  |           |  |  |  |
|                                                                                                                          |                |             |                       |  |           |  |  |  |
|                                                                                                                          |                |             | Files To Be Uploaded: |  |           |  |  |  |
|                                                                                                                          |                |             |                       |  |           |  |  |  |