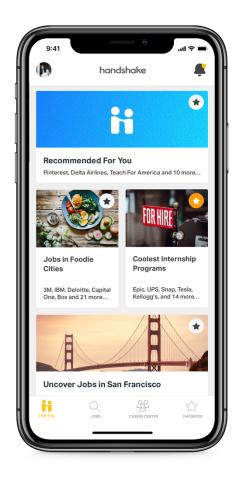

## **Handshake**

# **Handshake**

## Get hired!

550K Employers

**3.5 million** jobs & internships in every industry

60,000 part-time listings

### **Get Discovered!**

**25,000** Searches for students per month

Complete profiles are **5x** more likely to receive employer messages

#### **Get Connected!**

Students can see company reviews from their peers. There are over **100,000** reviews from students!

There are **14 million** students and alumni on Handshake. Students can submit questions about companies and receive an answer from their peers.

## Handshake Get Connected!

Students can connect with employers and register for events on Handshake too.

Types of events include:

- Internship & Career Fairs
- Information sessions
- Interviews
- And more!