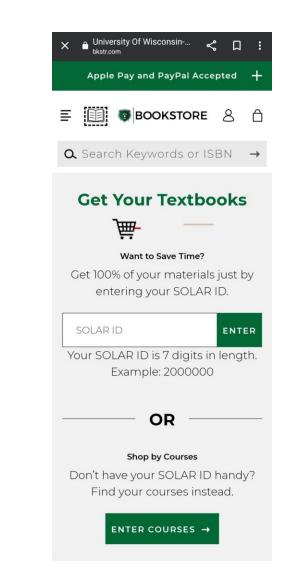

#### NEW! Fast & Easy way to Order Textbooks

• UWParksideShop.com
 • Shop by Student ID
 > Textbooks
 > Enter Solar ID #

### **ORIENTATION**

# **Textbook Options**