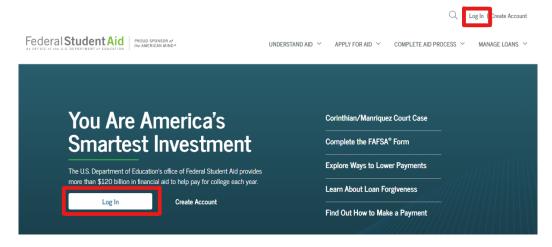

# Step 1- Go to the Direct Loan website, which is https://studentaid.gov

- **Step 2-** Sign in using your FSA-ID, which is also used to sign the FAFSA. *If you are unsure what your FSA-ID is, click on" Forgot Username or Password"* (*after login is selected*). *If you don't have one, click on "Create an Account" and follow instructions.* 
  - Sign in by clicking the "Log in" button either in top right corner, or middle of the page.