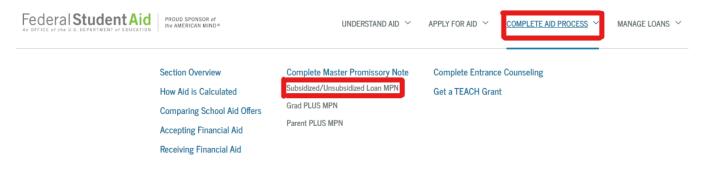

- Step 3- After signing in, click on or hover over "Complete Aid Process" tab in the upper right-hand corner.
- If hovering, you can select from the drop down, "Subsidized/Unsubsidized Loan MPN" located below "Complete Master Promissory Note"

### Once you click on "Subdizied/Unsubsidized Loan MPN", you will next click on "Start" to begin completing the MPN.