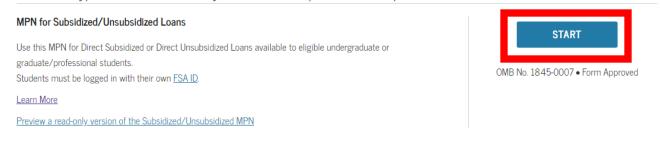

### Once you click on "Subdizied/Unsubsidized Loan MPN", you will next click on "Start" to begin completing the MPN.

<u>If you click</u> "Complete Aid Process", you will then need to select "**Complete a Master Promissory Note (MPN)**"- below "Step 04-Sign Loan Agreement". Once on the next screen, you will select "**Start**" on the right-hand side for "<u>MPN for</u> <u>Subsidized/Unsubsidized Loans</u>" (1<sup>st</sup> option)