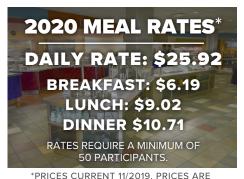

SUBJECT TO CHANGE.

\$300/day Room Charge\* Seating up to 360

\$100/day Room Charge\*

Various capacities ranging from 30 - 222

All rooms include a BrightLink™ projector and board, HDMI and VGA hook ups for your laptop, and Wireless Internet connection throughout the building.