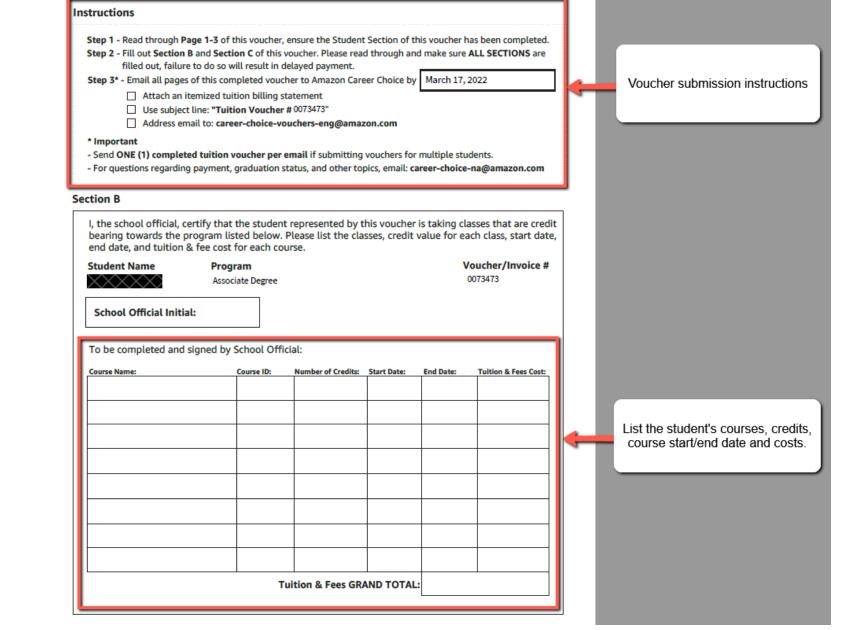

#### Instructions

- Step 1 Read through Page 1-3 of this voucher.
- Step 2 Fill out Section A of this voucher. Make sure to include your signature, failure to do so will result in an incomplete application.
- Step 3 Turn in all pages of this voucher to your school by January 31, 2022

#### Section C

This tuition voucher must be returned to Amazon by a **school representative only**. Provided the Amazon Career Choice Tuition Voucher is complete and the employee has satisfied the eligibility criteria set forth in the program policy, payment will be issued within four weeks of receipt to the school pre-populated on this voucher. Payments for vouchers submitted for classes starting in the following calendar year may be delayed, but will be paid within 7 days of the first class.