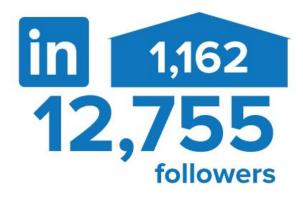

### The Proof – Social Media

Increasing Instagram posts and followers

Tagboard = Social Media Aggregator