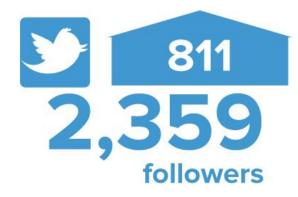

### The Proof – Social Media

Increasing Instagram posts and followers

Tagboard = Social Media Aggregator