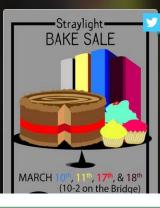

### #UWParkside

excited for tonight's #steampunk performance of A Midsummer's Night Dream. #costumedesign #sketch #uwparkside #letmegogetmygoggles

Addreyannas Baked goods and magazines with donation on the bridge! #Straylight #uwparkside pic twitter com/SNAV1truel u