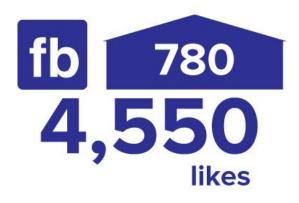

### The Proof – Social Media

Increasing Instagram posts and followers

Tagboard = Social Media Aggregator