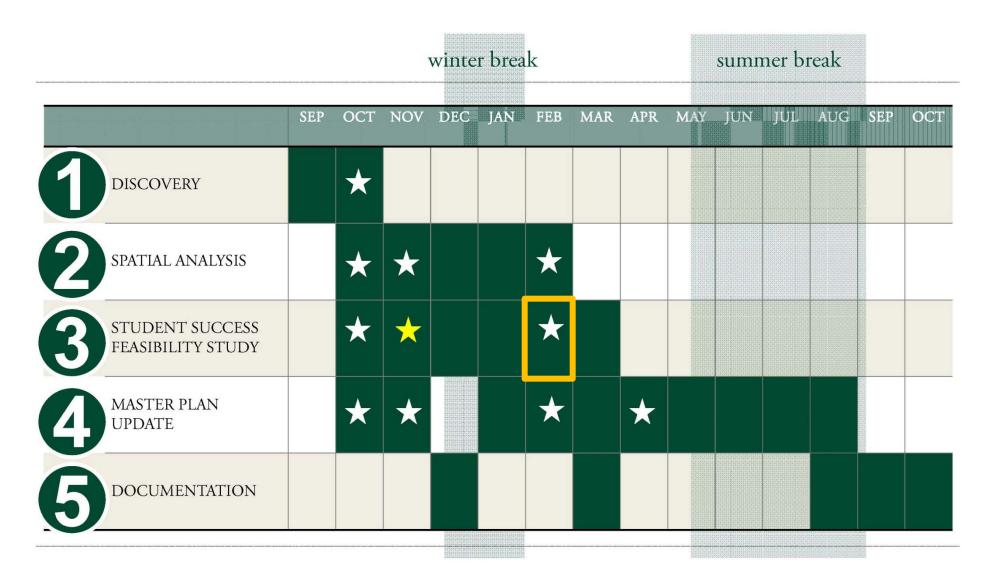

|                     |                                 |                  |         |



# STEERING COMMITTEE

# WRAP-UP & NEXT STEPS

# FEASIBILITY STUDY - NEXT STEPS

#### STUDENT SUCCESS

- Vision
- Program
- Adjacencies
- Priorities

**Develop Cost Summary** by Priority Level

#### **FACILITY CONDITION**

- MEP Systems
- Architecture
- Code Issues

**Develop Cost Summary** by Systems or Issues

#### **HISTORIC**

 Historic Structures
 Overview

**2.** 8

### STEWARDSHIP PROJECT

• Scope Descriptions Analyzed and Refined With Cost Summaries

**3.** 

#### STEWARDSHIP PROJECT

- PHASE 1 Highest Priority Scope Elements
- PHASE 2 Intermediate Priority Scope Elements
- PHASE 3 Lowest Priority Scope Elements
- Additional Phases if Needed

# FEASIBILITY STUDY - NEXT STEPS