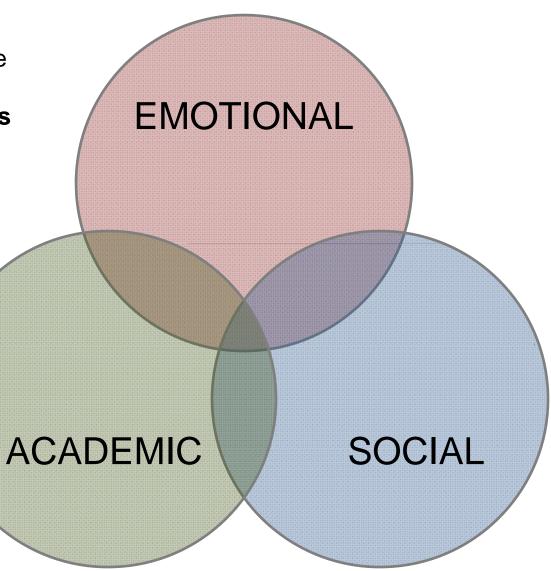

# STUDENT SUCCESS - PHILOSOPHICAL APPROACH

Students who persist are those who are most able to interact effectively within the campus environment in ways that strengthen their self-efficacy and control.

Bean & Eaton's (2000) Model of Student Persistence

Schreiner, Petridis, Kammer, Quick, Primrose (2012) Thriving in College: A New Future for Higher Education