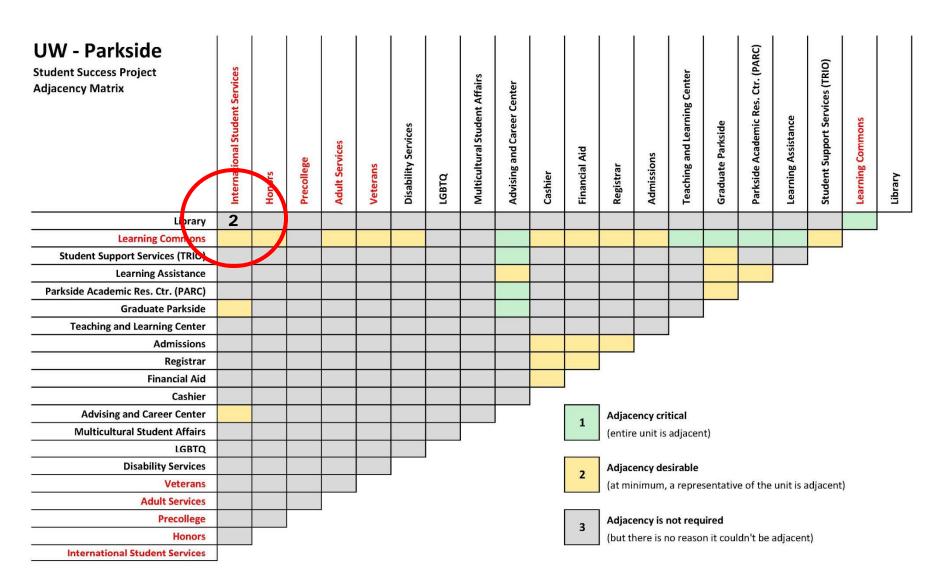

| UW - Parkside<br>Student Success Project<br>Adjacency Matrix | International Student Services | Honors | Precollege | Adult Services | Veterans | Disability Services | ІСВТО | Multicultural Student Affairs | Advising and Career Center | Cashier | Financial Aid | Registrar                 | Admissions | Teaching and Learning Center | Graduate Parkside | Parkside Academic Res. Ctr. (PARC) | Learning Assistance | Student Support Services (TRIO) | Learning Commons | Library |
|--------------------------------------------------------------|--------------------------------|--------|------------|----------------|----------|---------------------|-------|-------------------------------|----------------------------|---------|---------------|---------------------------|------------|------------------------------|-------------------|------------------------------------|---------------------|---------------------------------|------------------|---------|
| Library                                                      |                                |        |            |                |          |                     |       |                               |                            |         |               |                           |            |                              |                   |                                    |                     |                                 |                  |         |
| Learning Commons                                             |                                |        |            |                |          |                     |       |                               |                            |         |               |                           |            |                              |                   |                                    |                     |                                 |                  |         |
| Student Support Services (TRIO)                              |                                |        |            |                |          |                     |       |                               |                            |         |               |                           |            |                              |                   |                                    |                     |                                 |                  |         |
| Learning Assistance                                          |                                |        |            |                |          |                     |       |                               |                            |         |               |                           |            |                              |                   |                                    |                     |                                 |                  |         |
| Parkside Academic Res. Ctr. (PARC)                           |                                |        |            |                |          |                     |       |                               |                            | 1       |               |                           |            |                              |                   |                                    |                     |                                 |                  |         |
| Graduate Parkside                                            |                                |        |            |                |          |                     |       |                               |                            |         |               |                           |            |                              |                   |                                    |                     |                                 |                  |         |
| <b>Teaching and Learning Center</b>                          |                                |        |            |                |          |                     |       |                               |                            |         |               |                           |            |                              |                   |                                    |                     |                                 |                  |         |
| Admissions                                                   |                                |        |            |                |          |                     |       |                               |                            |         |               |                           |            |                              |                   |                                    |                     |                                 |                  |         |
| Registrar                                                    |                                |        |            |                |          |                     |       |                               |                            |         |               |                           | N.         |                              |                   |                                    |                     |                                 |                  |         |
| Financial Aid                                                |                                |        |            |                |          |                     |       |                               |                            |         |               | TA                        |            |                              |                   |                                    |                     |                                 |                  |         |
| Cashier                                                      |                                |        |            |                |          |                     |       |                               |                            |         |               |                           |            |                              |                   |                                    |                     |                                 |                  |         |
| <b>Advising and Career Center</b>                            |                                |        |            |                |          |                     |       |                               |                            | -       | 1             | Adjacency critical        |            |                              |                   |                                    |                     |                                 |                  |         |
| <b>Multicultural Student Affairs</b>                         |                                |        |            |                |          |                     |       |                               | -                          |         | -             | (entire                   | e unit is  | adjacen                      | t)                |                                    |                     |                                 |                  |         |
| LGBTQ                                                        |                                |        |            |                |          |                     |       |                               |                            |         | 72:           |                           |            |                              |                   |                                    |                     |                                 |                  |         |
| Disability Services                                          |                                |        |            |                |          |                     |       |                               |                            |         | 2             | Adjacency desirable       |            |                              |                   |                                    |                     |                                 |                  |         |
| Veterans                                                     |                                |        |            |                |          |                     |       |                               |                            |         | 2             | (at mi                    | nimum,     | a repre                      | sentativ          | e of the                           | unit is a           | djacent                         | )                |         |
| Adult Services                                               |                                |        |            |                |          |                     |       |                               |                            |         |               |                           |            |                              |                   |                                    |                     |                                 |                  |         |
| Precollege                                                   |                                |        |            |                |          |                     |       |                               |                            |         | 3             | Adjacency is not required |            |                              |                   |                                    |                     |                                 |                  |         |
| Honors                                                       |                                |        |            |                |          |                     |       |                               |                            |         | 3             | (but th                   | nere is n  | o reaso                      | n it coul         | dn't be                            | adjacent            | t)                              |                  |         |
| International Student Services                               |                                | -      |            |                |          |                     |       |                               |                            |         |               | -                         |            |                              |                   |                                    |                     |                                 |                  |         |