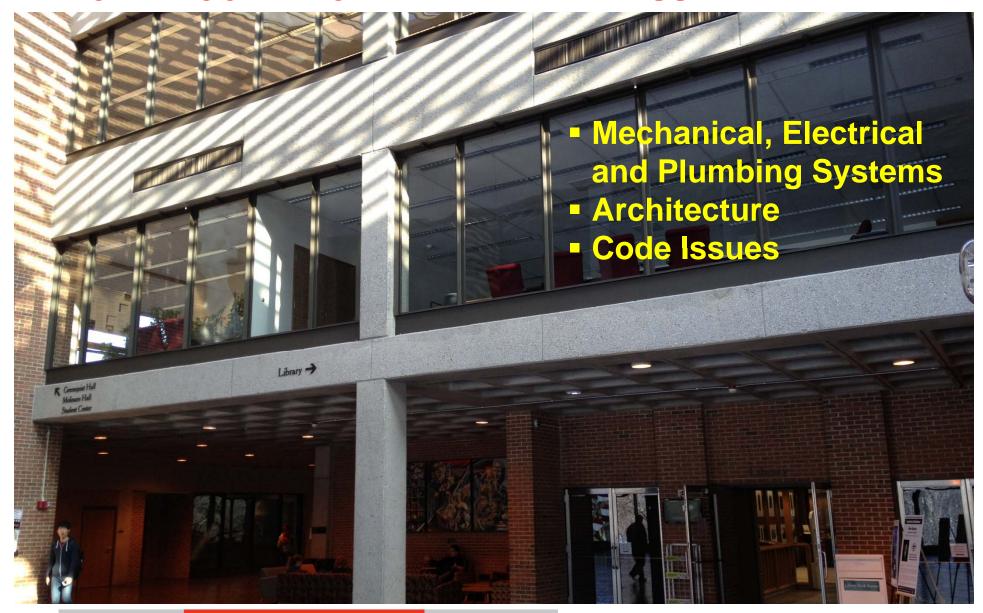

#### **FACILITY CONDITION**

- MEP Systems
- Architecture
- Code Issues

**Develop Cost Summary** by Systems or Issues

#### **FACILITY CONDITION**

- Mechanical, Electrical, and Plumbing Systems
- Architecture
- Code Issues

**Develop Cost Summary** by Systems or Issues