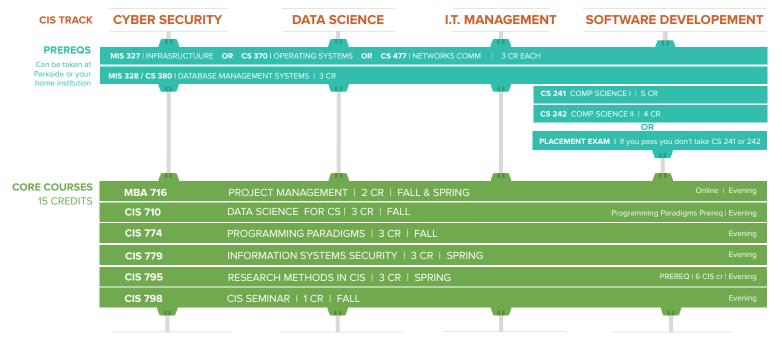

## **COMPUTER INFORMATION SYSTEMS** | FALL 2023



ELECTIVE COURSES 15 CREDITS

9 cr in your track 6 cr in any track CIS 677 | 3 CR COMPUTER COMMUNICATIONS & NETWORKS PREREQ | Placement Exam or CS 242

CIS 645 | 3 CR WEB SECURITY PREREQ | Placement Exam or CIS 774

CIS 678 | 3 CR NETWORK SECURITY

CIS 679 | 3 CR SECURITY RISK

PREREQ | any security course

Summe

TOTAL
30 CREDITS
FOR MASTERS
COMPLETION



CIS 605 | 3 CR

ARTIFICIAL INTELLIGENCE Spring

CIS 611 | 3 CR DATA SCIENCE PROGRAMMING & VISUALIZATION PREREQ | CIS 774 and CIS 710 Spring

CIS 612 | 3 CR DATA MINING & MACHINE LEARNING PREREQ | CIS 611 and CIS 710 Fall

CIS 614 | 3 CR DEEP LEARNING PREREQ | CIS 710 Spring

CIS 615 | 3 CR DATA SCIENCE/MACHINE LEARNING PROJECT PREREQ | CIS 710 or CIS 605

Summer

MBA 729 | 2 CR TECH DATA ANALYTIC

MBA 761 | 2 CR OPTIMIZATION TECHNIQUES