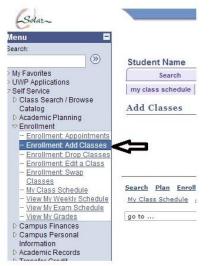

## **Instructions for Enrollment**

- Once you have activated your UWP account, have registered for two-factor authentication, and have received your permission code, log into SOLAR at <u>https://solar.uwp.edu/solar/signon.html</u>. (To reach the SOLAR login page, you can also go to <u>http://www.uwp.edu</u>, click "Logins" at the top right, and click on the SOLAR logo.) Enter your UWP username and password to log in.
- 2. On the left menu bar, click on "Self Service"; the menu will expand.
- 3. Next, click on "Enrollment."
- 4. Finally, click on "Enrollment: Add Classes."